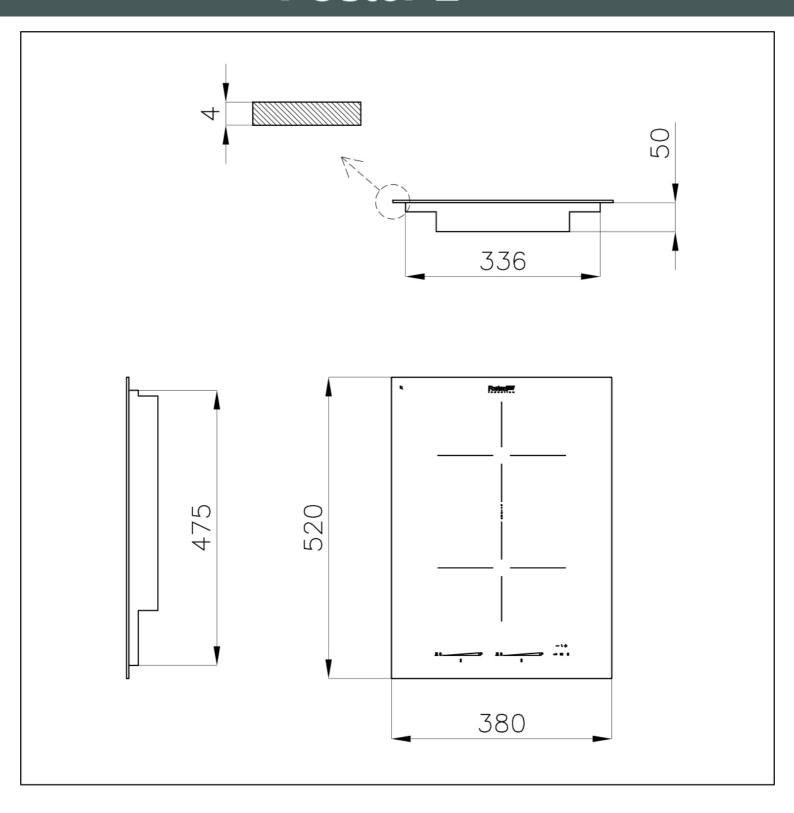

#### **DETAILS**

| Coloring               | White                                                                                     |
|------------------------|-------------------------------------------------------------------------------------------|
| Material               | Ceramic glass                                                                             |
| Edge/Installation Type | Vertical edge - for flush-mount or over-mount installation                                |
| Dimensions             | 380x520 mm                                                                                |
| Base size              | 38cm                                                                                      |
| Heating element        | Two zones                                                                                 |
| Built-in hole          | View technical data sheet (for all Flush-mount / Top-mount models and Under-mount models) |
| Total power            | 3.700 W                                                                                   |
| Up                     | 180x220 mm-2.100 (2.600)* (3.700)** W                                                     |