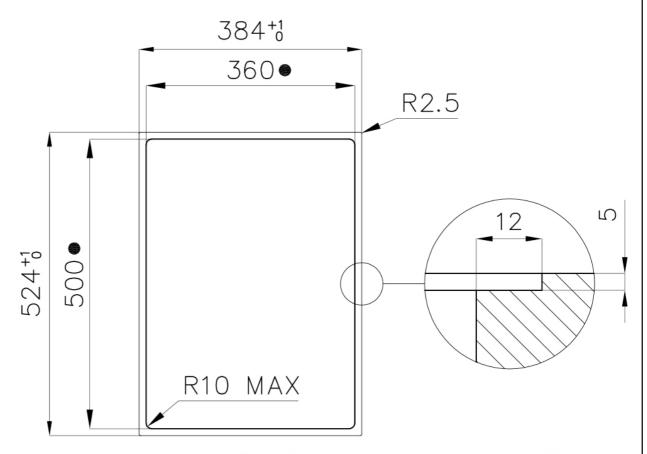

# Foster ==

Cut out size Dimensioni per foratura top

● Built—in cut out for FTS — Foratura per installazione FTS